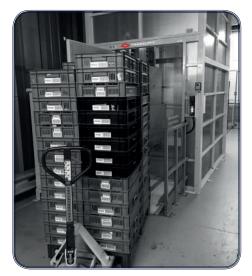

The Mastlift is ideal for general material handling between floors, and we can deliver it in the size you require.

| Type/Capacity<br>kg | Travel<br>mm | Closed height<br>mm | Length<br>mm | Width<br>mm | Lift time<br>mm per sec | Motor<br>kW |
|---------------------|--------------|---------------------|--------------|-------------|-------------------------|-------------|
| Mastlifts           |              |                     |              |             |                         |             |
| MTL 600             | 0 - 3250*    | 120**               | 1400         | 1200        | 45                      | 2,2         |
| MTL 1200            | 0 - 3000*    | 120**               | 1400         | 1200        | 60                      | 4,0         |

#### Ideal for the following applications:

- > Between Fixed Levels in Buildings
- > Pallet Handling to / from Mezzanine Floors
- > General Materials Handling Between Floors

We know that every lift is unique and that all workspaces are different.