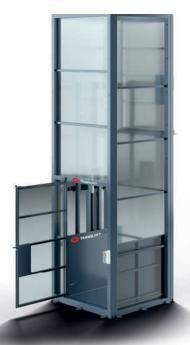

Our Mastlift can be used at several levels and is available with many different functions. Among other things, smaller/larger platform and high travel. The Mastlift can either be mounted on existing walls or be self-supporting with doors incl. interlocks.

The Mastlift construction is strong and stable and is easy to maintain and service. The lift is freestanding e.g. in locked machine cabinet.