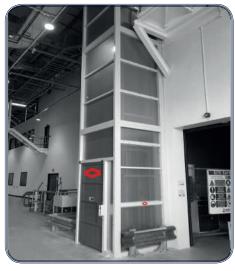

Our Mastlift can be used at several levels and is available with many different functions. Among other things, smaller/larger platform and high travel. The Mastlift can either be mounted on existing walls or be self-supporting with doors incl. interlocks.

The Mastlift construction is strong and stable and is easy to maintain and service. The lift is freestanding e.g. in locked machine cabinet.