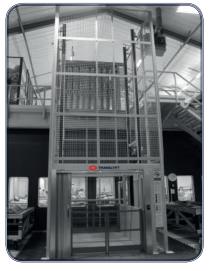

The Mastlift is ideal for general material handling between floors, and we can deliver it in the size you require.

| Type/Capacity<br>kg | Travel<br>mm | Closed height<br>mm | Length<br>mm | Width<br>mm | Lift time<br>mm per sec | Motor<br>kW |
|---------------------|--------------|---------------------|--------------|-------------|-------------------------|-------------|
| Mastlifts           |              |                     |              |             |                         |             |
| MTL 600             | 0 - 3250*    | 120**               | 1400         | 1200        | 45                      | 2,2         |
| MTL 1200            | 0 - 3000*    | 120**               | 1400         | 1200        | 60                      | 4,0         |

#### Features include:

- > Up to 8 meters multi levels
- > No need for a machine room
- Can be made for no pit or building work required
- > Fast and easy installation
- > Maximum space saving