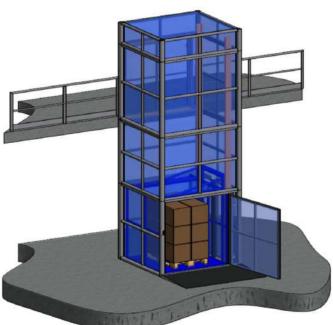

Our Mastlift can be used at several levels and is available with many different functions. Among other things, smaller/larger platform and high travel. The Mastlift can either be mounted on existing walls or be self-supporting with doors incl. interlocks.

The Mastlift construction is strong and stable and is easy to maintain and service. The lift is freestanding e.g. in locked machine cabinet.

The Mastlift is ideal for general material handling between floors, and we can deliver it in the size you require.

| Type/Capacity<br>kg | Travel<br>mm | Closed height<br>mm | Length<br>mm | Width<br>mm | Lift time<br>mm per sec | Motor<br>kW |
|---------------------|--------------|---------------------|--------------|-------------|-------------------------|-------------|
| Mastlifts           |              |                     |              |             |                         |             |
| MTL 600             | 0 - 3250*    | 120**               | 1400         | 1200        | 45                      | 2,2         |
| MTL 1200            | 0 - 3000*    | 120**               | 1400         | 1200        | 60                      | 4,0         |